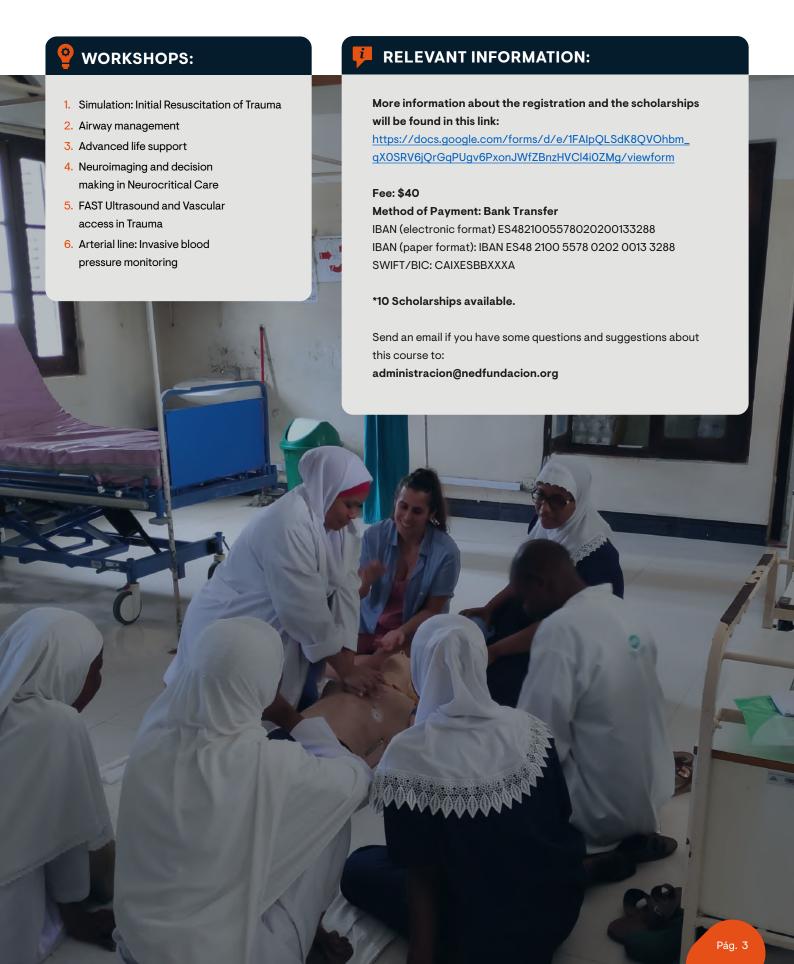

#### DURATION:

4 consecutive day course (Monday 9th to Thursday 12th October 2023)

course Tuition and Registration (TRAUMA COURSE ATTENDANCE LIMITED): Didactic + Trauma course sessions \$40 (10 Scholarships available). Check page 3 for more information..