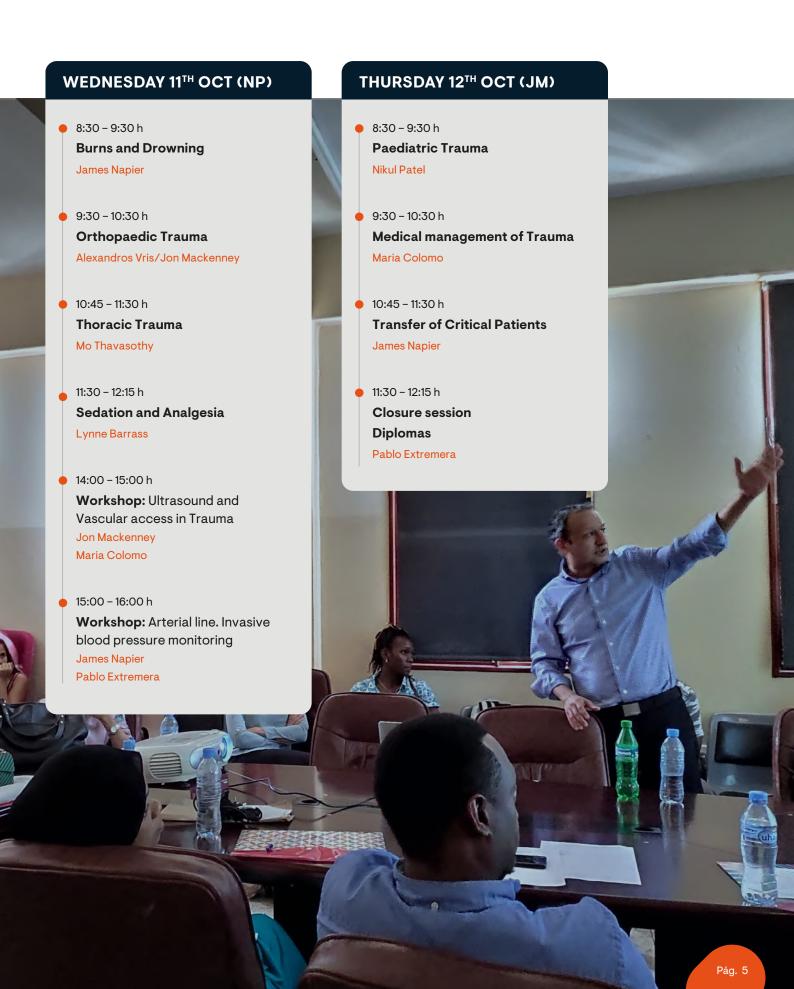

Alexandros Vris/Jon Mackenney

11:30 - 12:15 h

Abdominal trauma: damage control surgery

Alexandros Vris/Jon Mackenney

• 14:00 – 15:00 h

**Workshop:** Simulation: initial resuscitation and transfer

Nikul Patel

Mo Thavasothy

15:00 – 16:00 h

Workshop: Advanced Life Support

Lynne Barrass James Napier

### TUESDAY 10TH OCT (JN)

8:30 - 9:30 h

Medical management of Traumatic Brain injury

Mo Thavasothy

9:30 - 10:30 h

Surgical approach of Traumatic brain injury

Muly Abdalla

10:45 - 11:30 h

**Spinal Injury** 

Lynne Barrass

🕨 11:30 – 12:15 h

Shock

Maria Colomo

• 14:00 – 15:00 h

**Workshop:** Neuroimaging and decision making in Intensive Care

Muly Abdalla

Mo Thavasothy

• 15:00 – 16:00 h

Workshop: Airway management

Lynne Barrass

Nikul Patel



Pág. 4



### Timetable 2/2