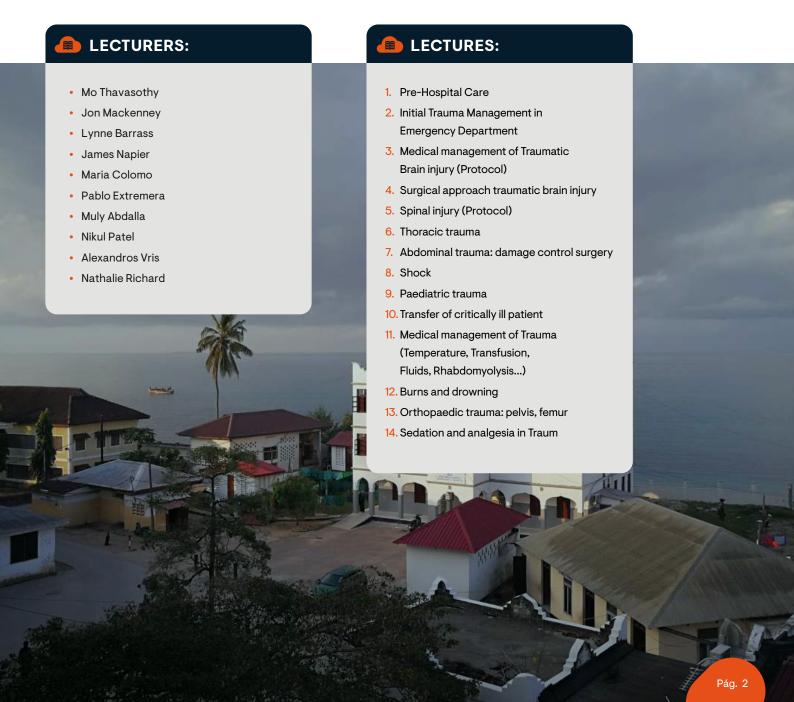

### MONDAY 9TH OCT (MC)

8:30 - 9:30 h

Registration and Opening session

Pablo Extremera

9:30 - 10:30 h

**Pre-Hospital Care** 

Jon Mackenney/ James Napier

10:45 - 11:30 h

Initial management of Trauma in ED

Alexandros Vris/Jon Mackenney

11:30 - 12:15 h

Abdominal trauma: damage control surgery

Alexandros Vris/Jon Mackenney

• 14:00 – 15:00 h

**Workshop:** Simulation: initial resuscitation and transfer

Nikul Patel

Mo Thavasothy

15:00 – 16:00 h

Workshop: Advanced Life Support

Lynne Barrass James Napier

### TUESDAY 10TH OCT (JN)

8:30 - 9:30 h

Medical management of Traumatic Brain injury

Mo Thavasothy

9:30 - 10:30 h

Surgical approach of Traumatic brain injury

Muly Abdalla

10:45 - 11:30 h

**Spinal Injury** 

Lynne Barrass

🕨 11:30 – 12:15 h

Shock

Maria Colomo

• 14:00 – 15:00 h

**Workshop:** Neuroimaging and decision making in Intensive Care

Muly Abdalla

Mo Thavasothy

• 15:00 – 16:00 h

Workshop: Airway management

Lynne Barrass

Nikul Patel

Pág. 4